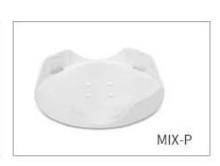

#### **Optional accessories:**

MX-A – Standard Head suitable for tubes and containers with dia. <30mm

MX-B – Convex pad use with MX-P suitable for tubes and containers with dia.<99mm

MX-P – Standard platform to hold foam tube holder