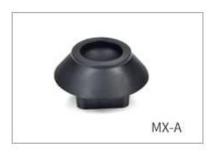

#### **Optional accessories:**

MX-A – Standard Head suitable for tubes and containers with dia. <30mm

MX-B – Convex pad use with MX-P suitable for tubes and containers with dia.<99mm

MX-P – Standard platform to hold foam tube holder