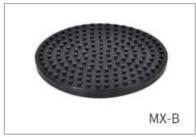

#### **Optional accessories:**

MX-A – Standard Head suitable for tubes and containers with dia. <30mm

MX-B – Convex pad use with MX-P suitable for tubes and containers with dia.<99mm

MX-P – Standard platform to hold foam tube holder