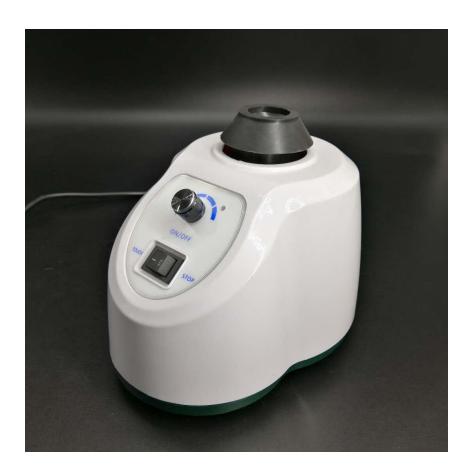

# **Vortex Mixer**

**TOPLAB INDIA'S** Vortex Mixer/Shaker suitable for mixing substances in any shape or size of testtube thanks to the orbital movement of the rubber cup and many accessories/attachments. It has advanced design and highly touch sensitive sensor reduce wrist stress when pushing and holding experiment tools resulting in less fatigue and unpleasant feeling.

#### **Product Features:**

- TOP-Vortexer has advance new design for safe and reliable vortex shaking
- Speed can be set between 100 and 3500 rpm
- "Touch" pressure activated operation.
- Very suitable for work under fume hoods, and on sterile workbenches
- Excellent vortex mixing of test tubes and capped vials
- Shaking operation can be switched between continuous and on-touch operation
- LED light shows the actual shaking operation method
- Rubber feet guarantee stability of the Vortexer
- Power cut-off function in case of electrical overload or excess current.
- Corrosion-resistant PP housing
- Diverse accessories available

#### **Technical Specification:**

| Model                    | TOP-Vortexer                       |
|--------------------------|------------------------------------|
| Speed range              | 100 ~ 3500rpm                      |
| Type of motor activation | Touch pressure activated operation |
| Type of movement         | Orbital                            |
| Operation                | Continuous running or short mix    |
| Orbit                    | 4.5mm                              |
| Max test tube size       | Ф30mm / Ф99mm                      |
| Max. load                | 0.1kg                              |
| Power supply             | 24W                                |
| Voltage                  | AC 220V 50/60Hz                    |
| Dimension(mm)            | 125x115x76                         |