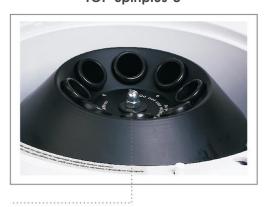

**TOP-Spinplus-6** 

6 tubes metal rotor

**TOP-Spinplus-8** 

8 tubes metal rotor