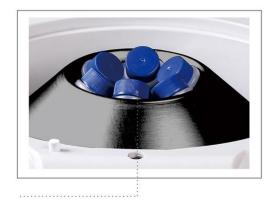

**TOP-Spinplus-6** 

6 tubes metal rotor

**TOP-Spinplus-8** 

8 tubes metal rotor