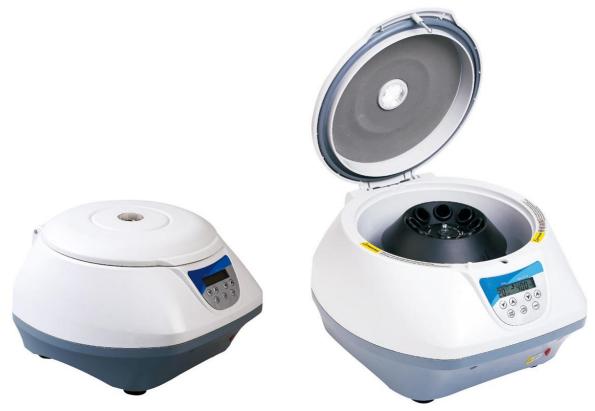

# LABORATORY CENTRIFUGE

(Low Speed Laboratory Centrifuge)

TOPLAB INDIA'S TOP-Spinplus Series Low Speed Laboratory Centrifuge has powerful functionality, high versatility, simple operation etc features. The centrifuge suitable for extraction of medical products. Blood bank, clinical trial and of blood serum, plasma, body fluids and biological specimen in biology laboratory, it is more significantly in the genetic, Protein & Nucleic Acid. PCR products field for experimental research.

### **ADVANTAGES:**

- Large LCD Screen displays the time and speed, convenient to set and read.
- Adjustable speed: 00 ~ 5000 rpm, Max relative centrifugal force: 3074xg.
- Sound alert alarm and automatic open the lid after the rotor stops.
- The Centrifuge operation interface is simple and easy.
- 8 or 6 nos of 15ml conical tubes with screw caps can be placed easily
- Gentle braking at low speeds with efficient separation acceleration and braking time(20-80 seconds) can be adjustable for the 0 ~ 5000rpm speed.
- TOP-Spinplus has Separate short spin button for convenient and quick spins.
- Operation can be timed from 10 seconds to 99 minutes with bell signal after finish operation.
- High accuracy of speed and time, excellent performance.
- Brushless DC motor free of maintenance.
- Safety lid-lock, Prevents opening lid until rotor stops.
- Automatic release the lid when operation has stopped to save processing time.
- Safety lid-lock prevents opening the centrifuge lid until the rotor has stopped spinning.

# **Low Speed Laboratory Centrifuge**