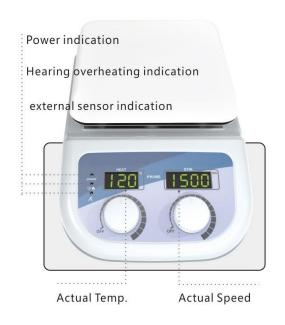

#### TOP – 360-Series Features:

- > LCD display for precise monitoring of speed and temperature.
- Digital temperature control with max. Temperature up to 360°C.
- > Digital speed control with max. Speed up to 1500rpm.
- > Built-in PID controller ensures safe heating of the medium with overheating protection
- > Two rotating knobs enable precise adjustment of speed and temperature.
- > Top plate with white ceramic with excellent corrosion resistance and keep it safety.
- > DC brushless motor makes stable operation, low noise, long using life and no spark.
- > External temperature control is possible with temperature sensor PT1000.
- > HOT warning prompted to avoid scalding with Audible Overheating indication.
- > Used Powerful motor which can be provide the powerful magnetic force, it can be prevented the high temperature demagnetization and stir bar decoupling.