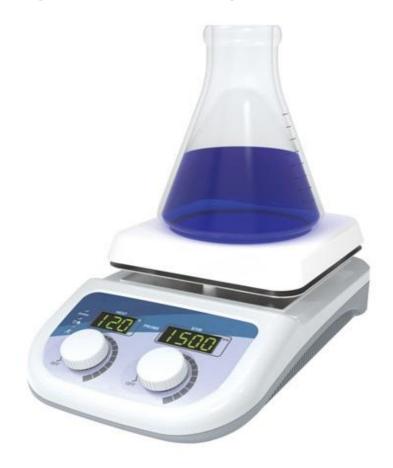

## **Magnetic Stirrer with Hot Plate**

(Ceramic Hot Plate Magnetic Stirrer)

**TOPLAB INDIA'S** Magnetic stirrers is Equipped with innovative heating technology. This Magnetic stirrer with Hot plate is made for efficient temperature control. Temperature controlling system guarantees the reliability and temperature stability. It has setting knobs to set the working temperature and stirring speed.

# **Ceramic Hot Plate Magnetic Stirrer**