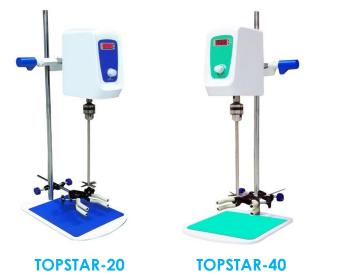

## **Overhead Stirrer**

## (Digital Display Overhead Stirrer)

Adjustable Speed Range

Max. Stirring Volume

Clockwise Stirring

**TOPSTAR Series** Laboratory Digital Overhead stirrer is Suitable for all kinds of conventional mixing applications. The simple and intuitive operation can significantly improve the work efficiency in the laboratory. TOPLAB INDIA offers overhead stirrers for your stirring and mixing tasks in the lab for low to high viscosities. Safety, power and intelligence were again at the core of the development of this product range.

## **Product Features:**

- Multipurpose Laboratory Overhead Stirrer for general purpose stirring.
- Chuck for easy interchange ability of shaft.
- Reliable performance even in continuous use.
- Stirring shaft length- adjustable in hollow output spindle.
- Stirring shaft Material Stainless Steel SS 304 grade.
- Pitched fan impeller Material Stainless Steel SS 304 grade.
- Steeples motor electronic speed regulator.

## **Technical Specifications:**

| Model No.                                   | TOPSTAR-20                    | TOPSTAR-40 |
|---------------------------------------------|-------------------------------|------------|
| Display Speed :                             | LED Digital Speed Adjustment  |            |
| Control Mode :                              | Knob Control                  |            |
| Speed Range (rpm) :                         | 0 ~1500 rpm                   |            |
| Speed Accuracy (rpm) :                      | ±2 rpm                        |            |
| Maximum Capacity (Litre )H <sub>2</sub> O : | 20 Litre                      | 40 Litre   |
| Maximum Viscosity (mPas) :                  | 10000 mPas                    | 20000 mPas |
| Maximum Torque (N-cm) :                     | 40 N-cm                       | 60 N-cm    |
| Chuck range max. Diameter (mm) :            | 0.5 - 10 mm                   |            |
| <b>Overload Protection Display :</b>        | LED lights                    |            |
| Protection Class :                          | IP42                          |            |
| Output Power (W) :                          | 100 W                         | 200 W      |
| Stirring Rod Size (mm) :                    | Φ5 x 250 mm (Stainless Steel) |            |
| Dimensions (W x L x H in mm) :              | 200*280*660 mm                |            |
| Weight (Kg) :                               | 8 Kg                          |            |
| Power (W) :                                 | 200 W                         |            |
| Input Power Supply :                        | V220AC/50 Hz                  |            |