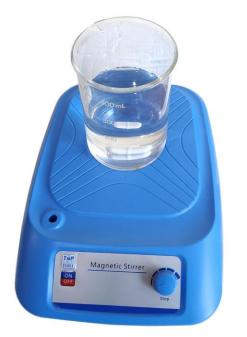

## **Magnetic Stirrer**

## (Laboratory Magnetic Stirrer)

**TOPLAB INDIA'S TopStirr** Magnetic stirrer is very stable and economic units which can be used for most stirring applications. Magnetic Stirrer is mainly used to stir liquid or solid-liquid mixtures with low viscosity. The stirring motion is extremely precise and responsive to the controller. Also very slow and still smooth stirring motion can be achieved with electromagnetic stirrers, whereas magnetic stirrers would start to stutter at such slow speed.

**TOPLAB INDIA'S TopStirr** Magnetic Stirrers for Stir up to 2000 mL and Speed range up to 2000 rpm. With this broad selection we can almost guarantee that you will find the right stirrer for your purpose. The Magnetic Stirrers employs Control Knob for convenient speed control and monitoring of the stirring. The leading microprocessor control technology ensures accurate and stable stirring speed.